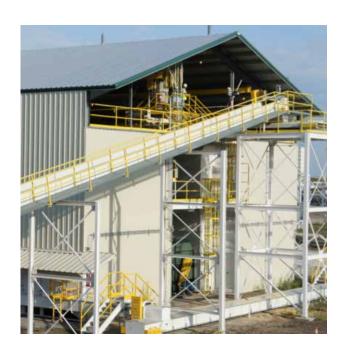

## THE SPR DRYER

The Fully Automated Single Pass Reversing Dryer from Bratney Companies is the latest big development in seed corn dryer technology. The SPR Dryer features industry-leading automation for filling, drying and reversing airflow, giving operators ultimate quality control, flexibility, precision and performance

throughout the drying process.

Convenient safety features such as the harness and lanyard trolley provide operators security and mobility on the job. Modular units and a simplified, bolt-together design allow for increased flexibility and quick, efficient construction. Innovative, industrious and secure from top to bottom - the SPR Dryer will allow your seed drying operation to take the next big step in productivity, purity and seed quality.