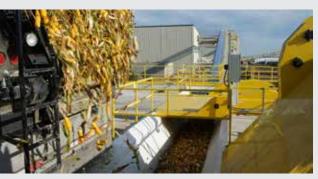

## **Receiving Green Corn**

- Design includes a special "dump door"
- Easy loading of conveyors afterward