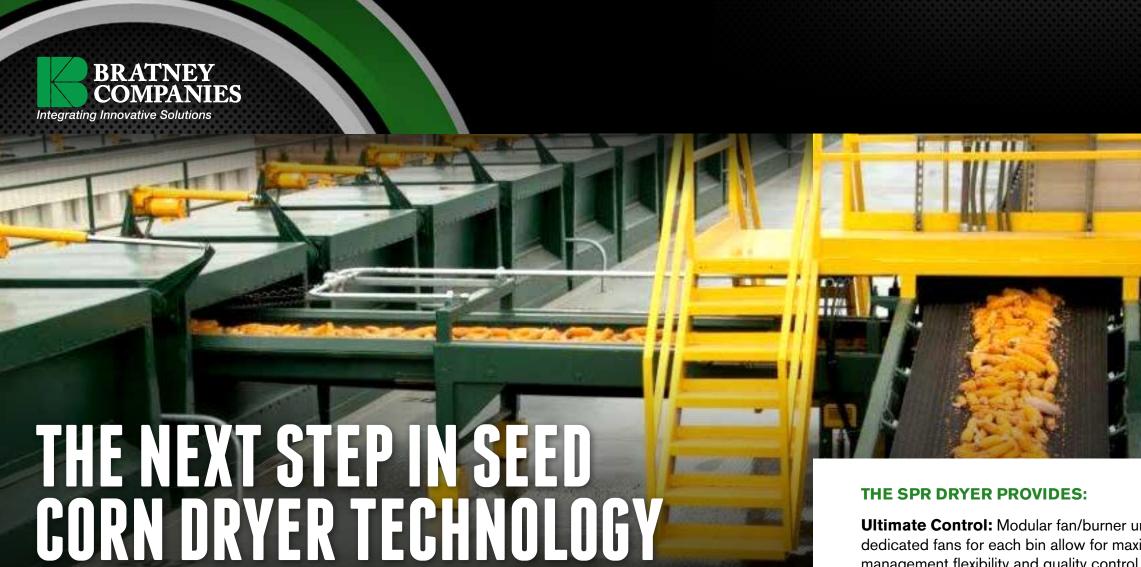

## THE SPR DRYER

The Fully Automated Single Pass Reversing Dryer from Bratney Companies is the latest big development in seed corn dryer technology. The SPR Dryer features industry-leading automation for filling, drying and reversing airflow, giving operators ultimate quality control, flexibility, precision and performance

throughout the drying process.

Convenient safety features such as the harness and lanyard trolley provide operators security and mobility on the job. Modular units and a simplified, bolt-together design allow for increased flexibility and quick, efficient construction. Innovative, industrious and secure from top to bottom - the SPR Dryer will allow your seed drying operation to take the next big step in productivity, purity and seed quality.

**Ultimate Control:** Modular fan/burner units with dedicated fans for each bin allow for maximum management flexibility and quality control. Also includes individual temperature control system and air diverter controls.

**Safety:** Protective gear such as the harness and lanyard trolley, convenient hand and guardrails, and safety grating on bins.

**Access:** Easy-to-reach bin platforms and an outdoor roller platform for quick and easy access indoors or outdoors. Shell-out conveyor features accessible doors for easy wood unloading.

**Clarity:** Look in bins between varieties to ensure purity, or check the fill lines to determine corn bed depth.

**Protection from the Elements:** Dryer loading doors controlled by actuators and unique roof design helps keep out weather and the elements.